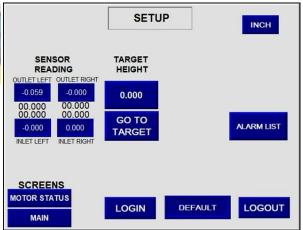

## Accurately and evenly adjust the hopper for precision pasting.

- Easy to use controls
- Incremental adjustments as small as .001"

- Sensors on each corner display exact hopper position on panel screen
- Tight control over pasting quality

- Servo Motors for precision control
- Four corner support for perfectly level adjustments
- Interface with Mate Gage for closed loop control.

Helping to make the best batteries...yours.

MAC Engineering and Equipment Company, Inc. 2775 Meadowbrook Road, Benton Harbor, Michigan 49022, U.S.A. Telephone: (269) 925-3295 or 1-800-756-8608 Fax: (269) 925-3305 e-mail: maceng@mac-eng.com