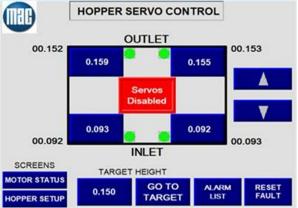

## Accurately and evenly adjust the hopper for precision pasting.

- Easy to use controls
- Incremental adjustments as small as .001"

- Sensors on each corner display exact hopper position on panel screen
- Tight control over pasting quality

- Servo Motors for precision control
- Four corner support for perfectly level adjustments
- Interface with Mate Gage for closed loop control.

Helping to make the best batteries...yours.

MAC Engineering and Equipment Company, Inc. 2775 Meadowbrook Road, Benton Harbor, Michigan 49022, U.S.A. Telephone: (269) 925-3295 or 1-800-756-8608 Fax: (269) 925-3305 e-mail: maceng@mac-eng.com