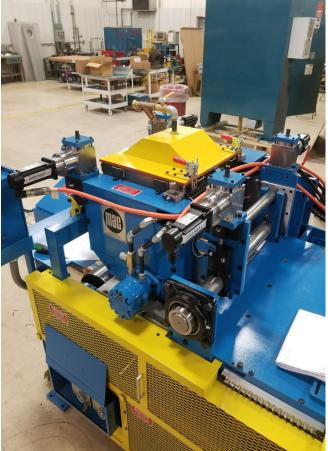

## MAC HOPPER LEVELING SYSTEM

## Accurately and evenly adjust the hopper for precision pasting.

- Easy to use controls
- Incremental adjustments as small as .001"

- Sensors on each corner display exact hopper position on panel screen
- Tight control over pasting quality

- Servo Motors for precision control
- Four corner support for perfectly level adjustments
- Interface with Mate Gage for closed loop control.

Helping to make the best batteries...yours.

MAC Engineering and Equipment Company, Inc. 2775 Meadowbrook Road, Benton Harbor, Michigan 49022, U.S.A. Telephone: (269) 925-3295 or 1-800-756-8608 Fax: (269) 925-3305 e-mail: maceng@mac-eng.com